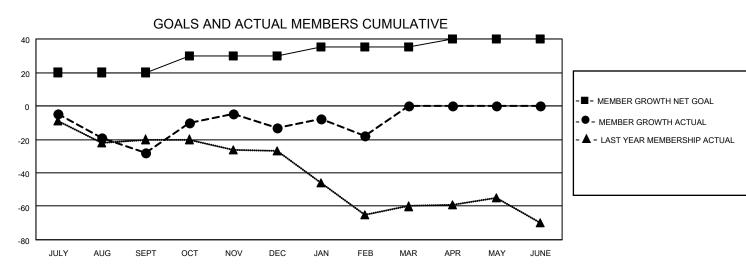

## GOALS AND ACTUAL NEW CLUBS CUMULATIVE

| DROPPED CLUBS: 1 |     | 37 CLUBS OF 49 ADDED 1 OR<br>MORE NEW MEMBERS | GENDER DISTRIBUTION                |              |  |
|------------------|-----|-----------------------------------------------|------------------------------------|--------------|--|
|                  |     | NORE NEW WEINDERS                             | MALE                               | 865 (64.07%) |  |
|                  |     |                                               | FEMALE                             | 485 (35.93%) |  |
| DROPPED MEMBERS  |     |                                               | NON BINARY                         | 0 (0.00%)    |  |
|                  |     |                                               | PREFER NOT TO ANSWER               | 0 (0.00%)    |  |
| DECEASED         | 20  |                                               |                                    |              |  |
| CLUB CANCELLED   | 15  | CLICK HERE FOR CUMULATIVE                     | TOTAL FAMILY UNIT MEMBERS          | ; 161        |  |
| OTHER            | 130 | MEMBERSHIP DATA                               |                                    |              |  |
| TOTAL            | 165 |                                               | FAMILY MEMBERS PAYING HALF DUES 81 |              |  |
|                  |     |                                               |                                    |              |  |